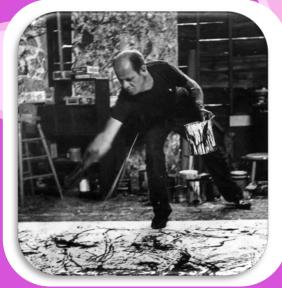

Find the original piece by this artist and glue in the space below.

Art Style:

The artist we are looking at this week is...

## HOMEWORK YEAR 7

## TASK 9

Commencement date: Monday 11 May

Due Date: Monday 25 May

Blue Poles - 1952

Find magazine pictures and photographs of yourself for art collage.

Construction will start on 18 May.

Using a similar style to this artist, create your own artwork in your sketchbook.