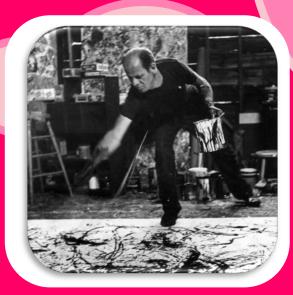

## HOMEWORK YEAR 8

## TASK 9

Commencement date: Monday 11 May

Due Date: Monday 25 May

Find magazine pictures and photographs of yourself for art collage.

Construction will start on 18May.

Use the **original** artwork as inspiration for you own piece in your sketchbook.

Find the original piece by this artist and glue in the space below.

Art Style:

The artist we are looking at this week is...