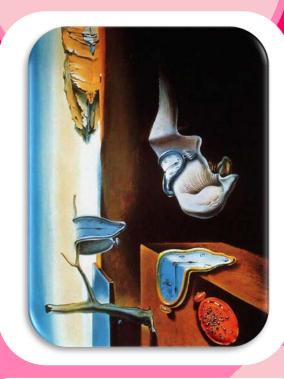

## TASK 7

Commencement date: Monday 2 March

Due Date: Monday 16 March

The Persistence of Memory — 1931

Using a similar style to this artist, create your own artwork in your sketchbook.

Find a picture of another piece done by this artist and glue in the space.